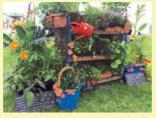

#### **Dovelands Flower Power**

Dovelands has been awarded 3rd prize at the prestigious RHS Chatsworth Flower Show 39 schools from across the Midlands entered the RHS Chatsworth Schools Competition in June, held in the grounds of the Derbyshire stately home. The Brief was to make a sensory planter with either upcycled or recycled materials. 70% had to be plant material, with the majority of that grown by the school children.

Over 270 Dovelands children were involved and chose to upcycle an old "packed lunch" trolley by weaving willow, grown in the garden, through the metal bars. Seed sowing started as

early as February with more being planted before and after Easter. The five senses; were enhanced by a wide variety of plants chosen along with other elements. The upcycled blue toy boxes and pots were decorated by adding pottery flowers and leaves, glinting with silver foil, all made during gardening lessons. The magical orange watering can be poured water endlessly into a bucket containing tasty watercress.